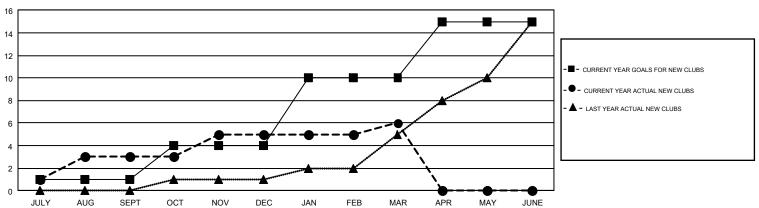

## GMT Constitutional Area 4, Group C

GMT: MIKLOS HORVATH

REPORT DOES NOT INCLUDE CLUBS IN UNDISTRICTED AREAS.

| Clubs         |               |             |               | Members               |                           |                         |                                              |  |
|---------------|---------------|-------------|---------------|-----------------------|---------------------------|-------------------------|----------------------------------------------|--|
|               | RESULTS FO    | R 2017-2018 |               | RESULTS FOR 2017-2018 |                           |                         |                                              |  |
| QUARTER       | NEW CLUB GOAL | NEW CLUBS   | DROPPED CLUBS | QUARTER               | MEMBER GROWTH NET<br>GOAL | MEMBER GROWTH<br>ACTUAL | DROPPED MEMBERS ACTUAL (including transfers) |  |
| JULY/AUG/SEPT | 1             | 3           | 2             | JULY/AUG/SEPT         | -6                        | 155                     | 185                                          |  |
| OCT/NOV/DEC   | 3             | 2           | 4             | OCT/NOV/DEC           | 55                        | 131                     | 281                                          |  |
| JAN/FEB/MAR   | 6             | 1           | 2             | JAN/FEB/MAR           | 139                       | 218                     | 170                                          |  |
| APR/MAY/JUNE  | 5             | 0           | 0             | APR/MAY/JUNE          | 76                        | 0                       | 0                                            |  |