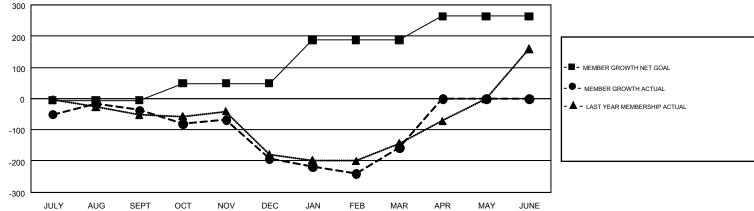

## GMT Constitutional Area 4, Group C

GMT: MIKLOS HORVATH

REPORT DOES NOT INCLUDE CLUBS IN UNDISTRICTED AREAS.

| Clubs         |               |             |               | Members               |                           |                         |                                              |  |
|---------------|---------------|-------------|---------------|-----------------------|---------------------------|-------------------------|----------------------------------------------|--|
|               | RESULTS FO    | R 2017-2018 |               | RESULTS FOR 2017-2018 |                           |                         |                                              |  |
| QUARTER       | NEW CLUB GOAL | NEW CLUBS   | DROPPED CLUBS | QUARTER               | MEMBER GROWTH NET<br>GOAL | MEMBER GROWTH<br>ACTUAL | DROPPED MEMBERS ACTUAL (including transfers) |  |
| JULY/AUG/SEPT | 1             | 3           | 2             | JULY/AUG/SEPT         | -6                        | 155                     | 185                                          |  |
| OCT/NOV/DEC   | 3             | 2           | 4             | OCT/NOV/DEC           | 55                        | 131                     | 281                                          |  |
| JAN/FEB/MAR   | 6             | 1           | 2             | JAN/FEB/MAR           | 139                       | 218                     | 170                                          |  |
| APR/MAY/JUNE  | 5             | 0           | 0             | APR/MAY/JUNE          | 76                        | 0                       | 0                                            |  |